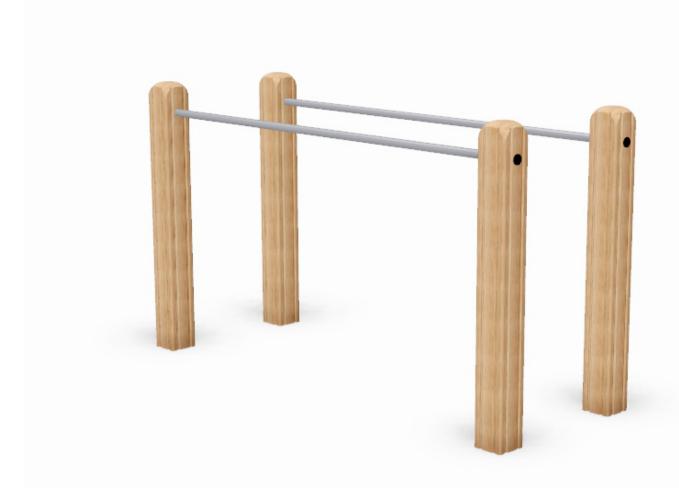

Parallel Bars: PRO-500-092 (FC25)

Parallel Bars: PRO-500-092 (FC25)

**Description**: Two adjacent bars that are held parallel to, and elevated above, the floor by a Safalog supporting

framework.

**Surfacing Requirements**: Perimeter L/M: 15m Wetpour/ Fibrefall M<sup>2</sup>: 17, Safagrass Mats M<sup>2</sup>: 9