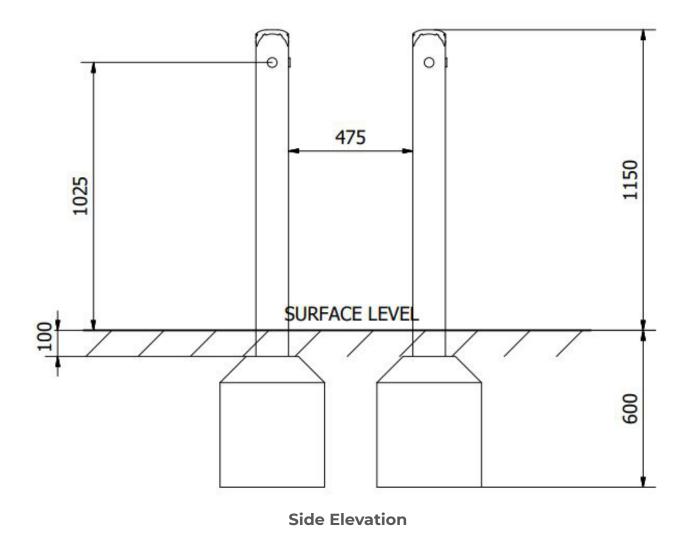

Minimum User Height: 1400mm Critical Fall Height: 1100mm

**Dimensions of Largest Part**: 1920x31.75x31.75mm **Weight of Heaviest Part**: Approx 14.2 kg

This product complies to: BS EN 11630

This product is for outdoor use only and must not be installed indoors. Children using the equipment must be supervised at all times.