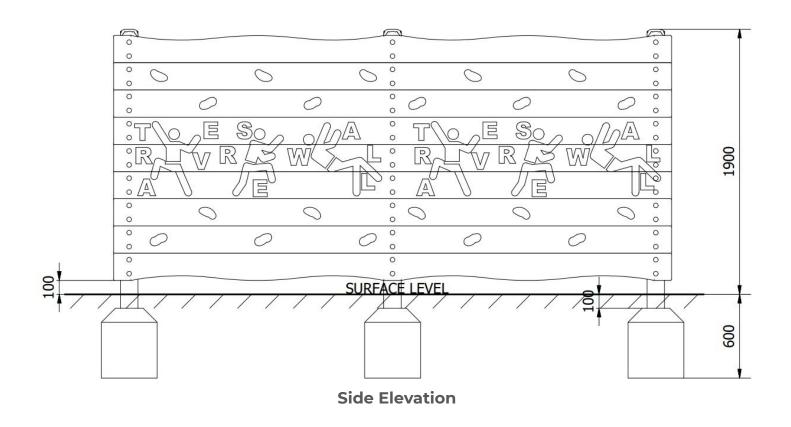

**Surfacing Requirements**: Perimeter L/M: 16 Wetpour/ Fibrefall M<sup>2</sup>: 12, Safagrass Mats M<sup>2</sup>: 12

**Recommended User Age**: 3+ Critical Fall Height: <600mm

**Dimensions of Largest Part**: 4000x195x45mm **Weight of Heaviest Part**: Approx 20kg