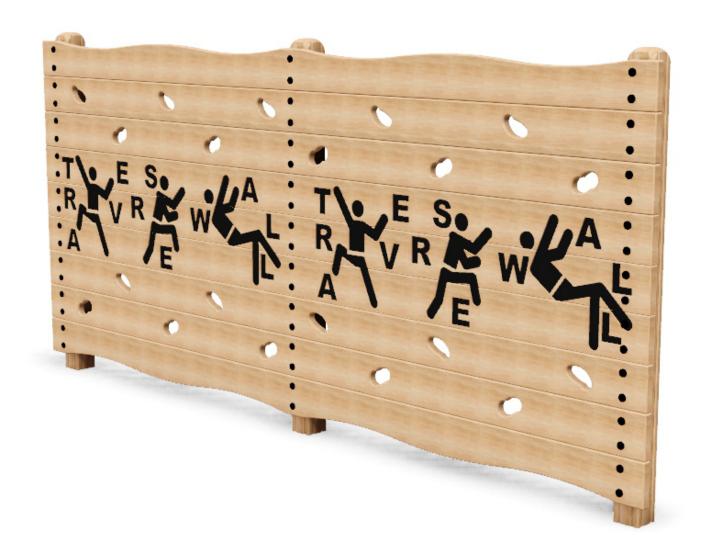

Traverse Wall: PRO-500-072

Traverse Wall: PRO-500-072

**Description**: Climbing and traversing are one of those great activities which challenge the individual to really better themselves. Our heavy duty wooden traversing wall will provide a challenge for both young and old.

**Surfacing Requirements**: Perimeter L/M: 16 Wetpour/ Fibrefall M<sup>2</sup>: 12, Safagrass Mats M<sup>2</sup>: 12

**Recommended User Age**: 3+ Critical Fall Height: <600mm

**Dimensions of Largest Part**: 4000x195x45mm **Weight of Heaviest Part**: Approx 20kg