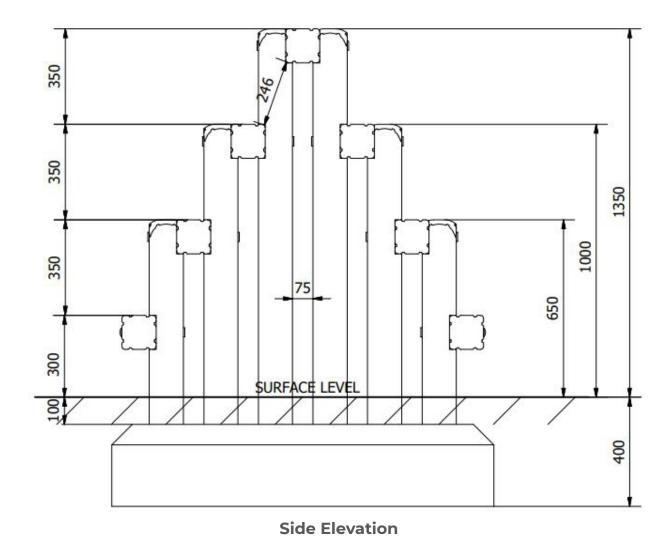

**Surfacing Requirements**: Perimeter L/M: 20m Wetpour/ Fibrefall M<sup>2</sup>: 23, Safagrass Mats M<sup>2</sup>: 24

Minimum User Height: 1400mm Critical Fall Height: 1350mm

This product complies to : BS EN 11630