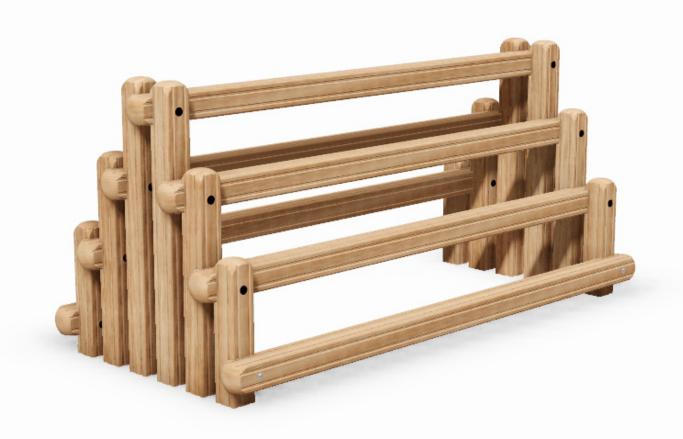

**Log Stack:** PRO-500-054 (FC7)

**Log Stack:** PRO-500-054 (FC7)

**Description**: Our fitness trail Log Stack with a height of 1350mm presents the ultimate challenge in

balancing whilst climbing free handed.