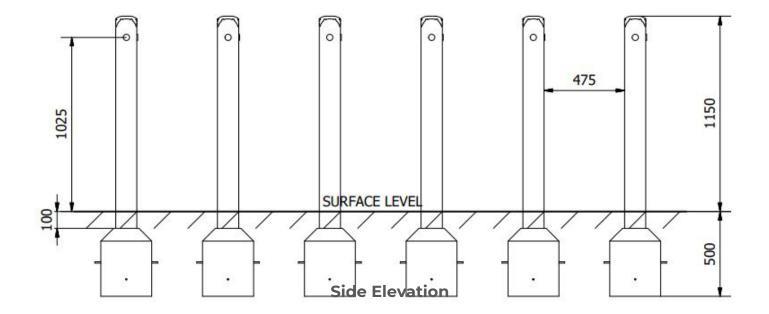

| Minimum User Height : 1400mm                    | Critical Fall Height : <600mm            |
|-------------------------------------------------|------------------------------------------|
| Dimensions of Largest Part : 1920x31.75x31.75mm | Weight of Heaviest Part : Approx 14.2 kg |