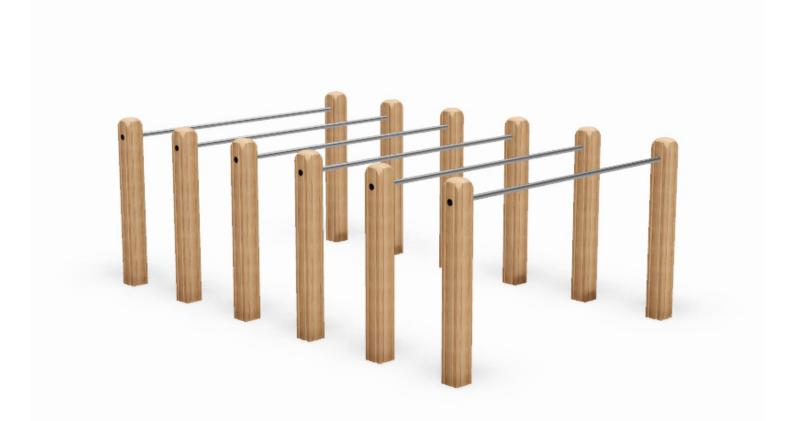

## **Group Dip:** PRO-500-053 (GP4)

CHAS

www.onlineplaygrounds.co.uk

COMS

AP

**Description** : The dip station provides a great platform for squads to train together enriching upper body strength.

Surfacing Requirements : Perimeter L/M: 18m Wetpour/ Fibrefall M<sup>2</sup>: 17, Safagrass Mats M<sup>2</sup>: 18

| Minimum User Height : 1400mm                    | Critical Fall Height : <600mm            |
|-------------------------------------------------|------------------------------------------|
| Dimensions of Largest Part : 1920x31.75x31.75mm | Weight of Heaviest Part : Approx 14.2 kg |