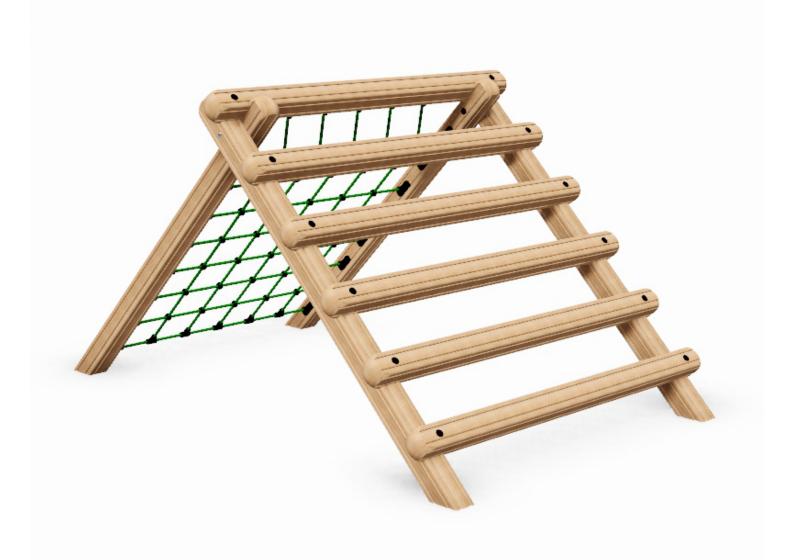

Ladder Rope Climb: PRO-500-052 (FC21)

**Description**: Challenging outdoor activity with high and low elements. This unit requires a safer surface for which our Safagrass or Fibrefall provides an ideal solution.