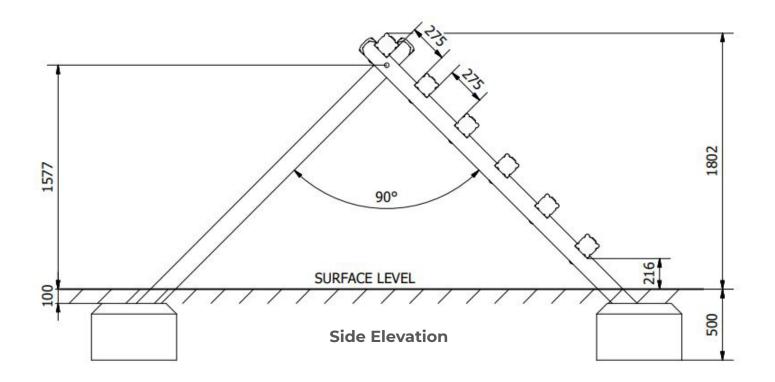

**Surfacing Requirements**: Perimeter L/M: 18m Wetpour/ Fibrefall M<sup>2</sup>: 25, Safagrass Mats M<sup>2</sup>: 36

Minimum User Height: 1400mm Critical Fall Height: 1800mm

This product complies to: BS EN 11630