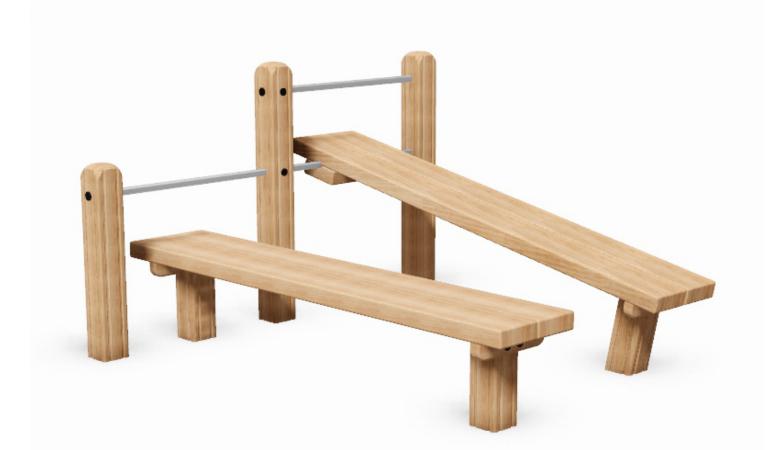

## Abs Bench: PRO-500-051

Description : Our Abs bench is ideal for toning up your Abs with flat and decline crunches.

Surfacing Requirements : Perimeter L/M: 17m Wetpour/ Fibrefall M<sup>2</sup>: 18, Safagrass Mats M<sup>2</sup>: 12

| Minimum User Height : 1400mm               | Critical Fall Height : 800mm           |
|--------------------------------------------|----------------------------------------|
| Dimensions of Largest Part : 2100x195x70mm | Weight of Heaviest Part : Approx 18 kg |