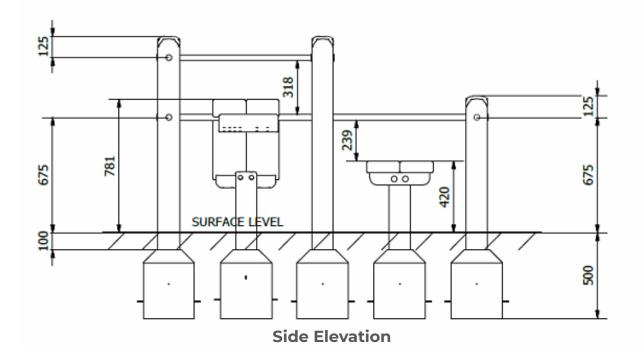

| Minimum User Height : 1400mm               | Critical Fall Height : 800mm           |
|--------------------------------------------|----------------------------------------|
| Dimensions of Largest Part : 2100x195x70mm | Weight of Heaviest Part : Approx 18 kg |