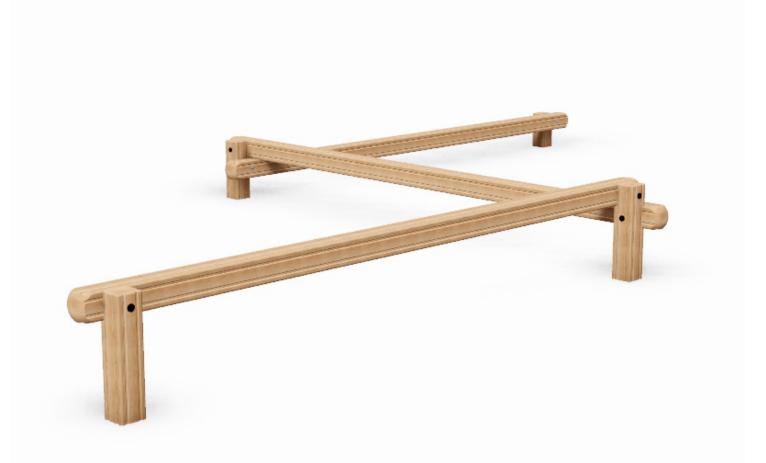

## Balance Beams: PRO-500-050 (FC16)

Description : It's all in the balance with our long narrow balance beams.

Surfacing Requirements : Perimeter L/M: 26m Wetpour/ Fibrefall M<sup>2</sup>: 25, Safagrass Mats M<sup>2</sup>: 36

| Minimum User Height : 1400mm                | Critical Fall Height : 575mm           |
|---------------------------------------------|----------------------------------------|
| Dimensions of Largest Part : 3700x125x125mm | Weight of Heaviest Part : Approx 32 kg |