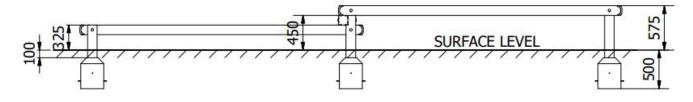

| Minimum User Height : 1400mm                | Critical Fall Height : 575mm           |
|---------------------------------------------|----------------------------------------|
| Dimensions of Largest Part : 3700x125x125mm | Weight of Heaviest Part : Approx 32 kg |

www.onlineplaygrounds.co.uk

+44 (0)1354 638 359

sales@onlineplaygrounds.co.uk

**Side Elevation** 

+44 (0)1354 638 359