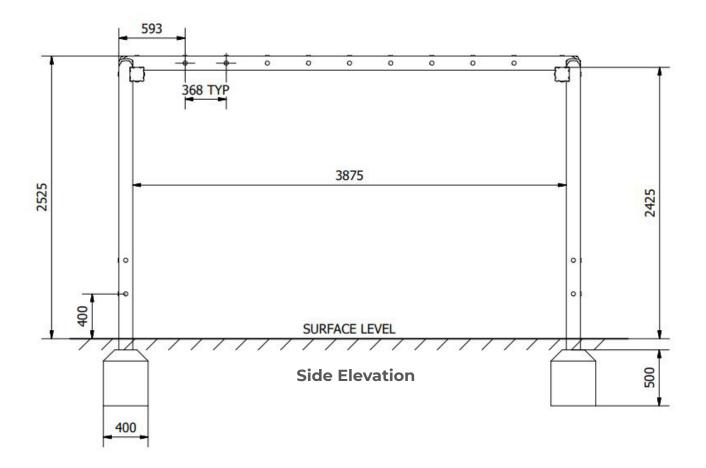

Minimum User Height: 1400mm Critical Fall Height: 1500mm

**Dimensions of Largest Part**: 4100x125x125mm **Weight of Heaviest Part**: Approx 35.3 kg

This product complies to: BS EN 11630

This product is for outdoor use only and must not be installed indoors. Children using the equipment must be supervised at all times.