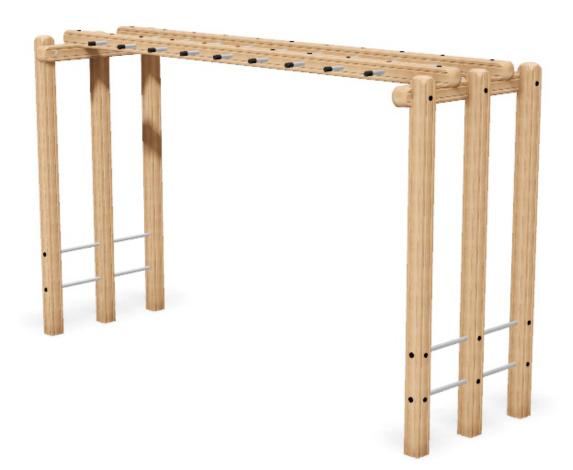

## Double Horizontal Ladder: PRO-500-048 (FC37)

CHAS

www.onlineplaygrounds.co.uk

COMS

AP

Description : For climbing, traversing and hanging our horizontal ladders provide a great outdoor fitness challenge.