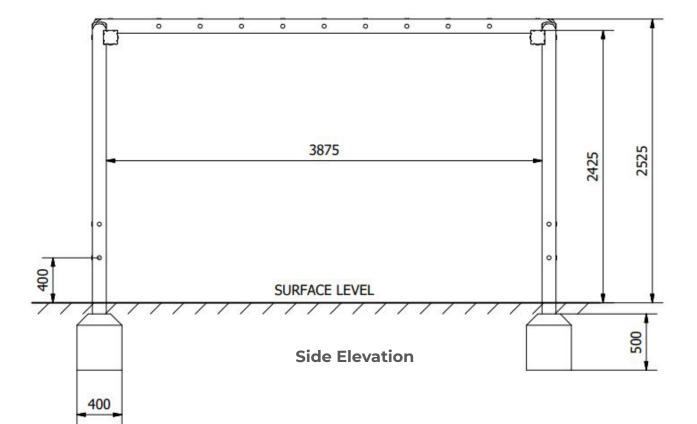

Surfacing Requirements : Perimeter L/M: 21m Wetpour/ Fibrefall M<sup>2</sup>: 28, Safagrass Mats M<sup>2</sup>: 30

| Minimum User Height : 1400mm                | Critical Fall Height : 1500mm            |
|---------------------------------------------|------------------------------------------|
| Dimensions of Largest Part : 4100x125x125mm | Weight of Heaviest Part : Approx 35.3 kg |