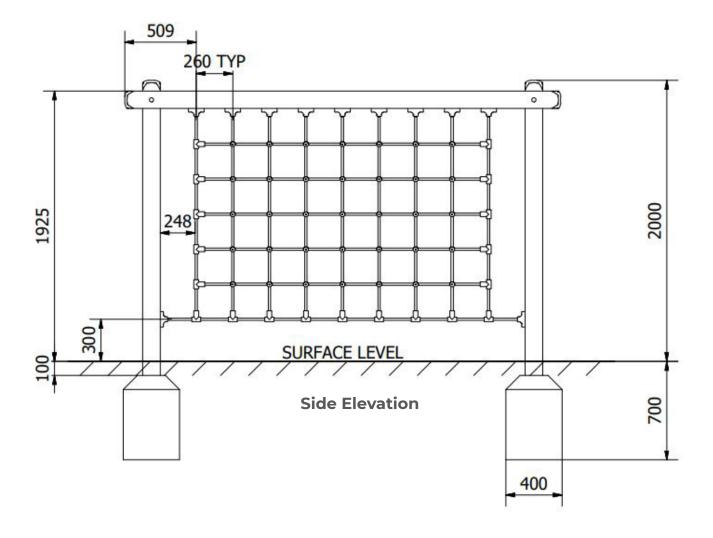

**Surfacing Requirements**: Perimeter L/M: 20m Wetpour/ Fibrefall M<sup>2</sup>: 25, Safagrass Mats M<sup>2</sup>: 30

Minimum User Height: 1400mm Critical Fall Height: 2000mm

**Dimensions of Largest Part**: 3100x125x125mm **Weight of Heaviest Part**: Approx 26.7 kg