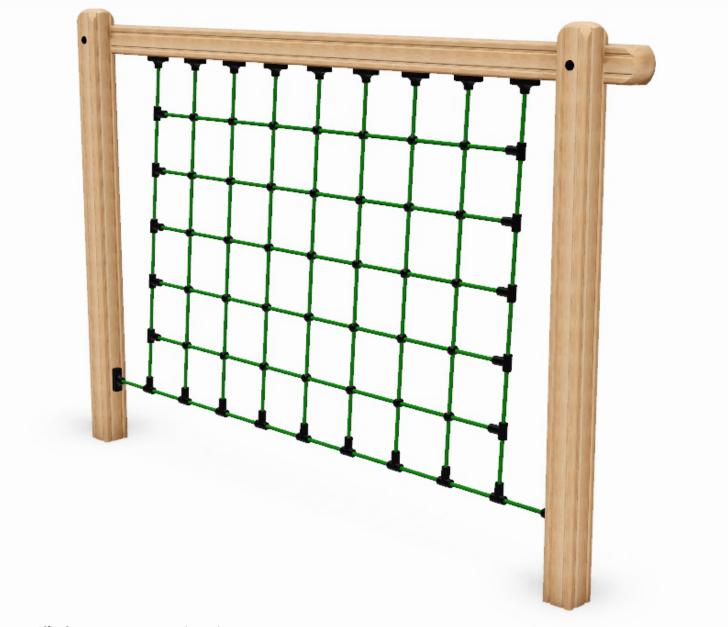

**Net Climb:** PRO-500-047 (FC15)

**Net Climb:** PRO-500-047 (FC15)

**Description**: Our Net climb will add challenge to exercise or link to other stations to make a continuous circuit trail. This unit requires a safer surface for which our Safagrass or Fibrefall provides an ideal solution.