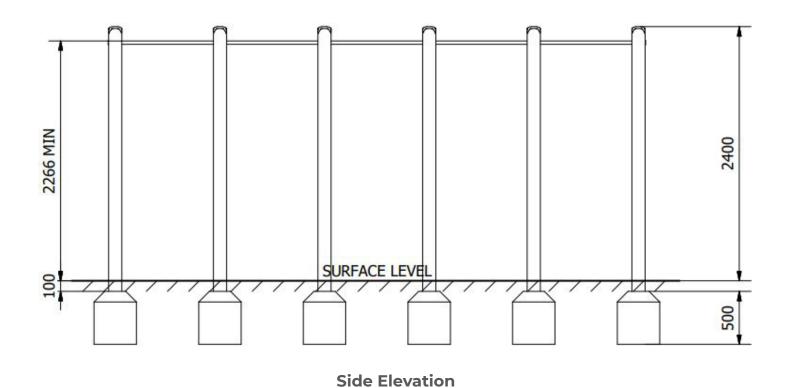

Minimum User Height: 1400mm Critical Fall Height: 1300mm

**Dimensions of Largest Part**: 5000x31.75x31.75mm **Weight of Heaviest Part**: Approx 41.3 kg

This product complies to: BS EN 11630

This product is for outdoor use only and must not be installed indoors. Children using the equipment must be supervised at all times.