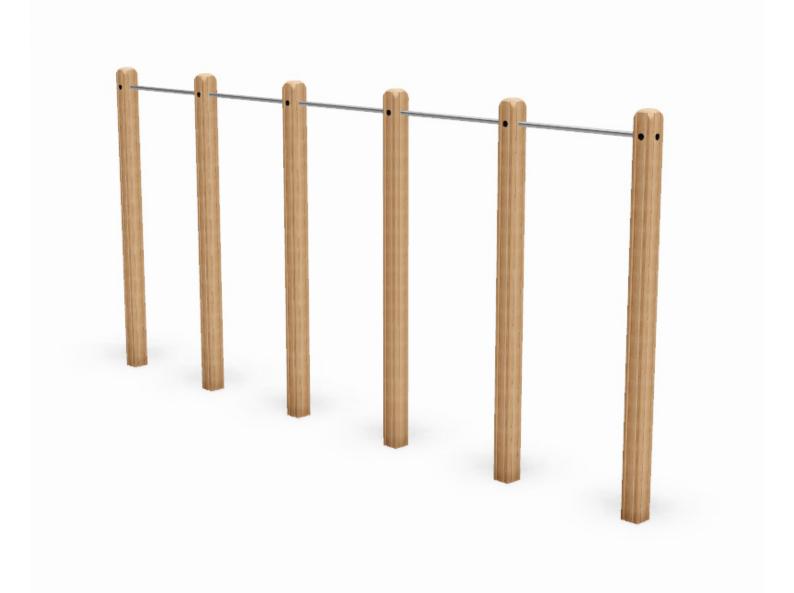

**Group Heave:** PRO-500-046 (GP3)

**Group Heave:** PRO-500-046 (GP3)

**Description**: Ideal for squad upper body strength training.

**Surfacing Requirements**: Perimeter L/M: 19.9m Wetpour/ Fibrefall M<sup>2</sup>: 32.2, Safagrass Mats M<sup>2</sup>: 22.5

Minimum User Height: 1400mm Critical Fall Height: 1300mm

**Dimensions of Largest Part**: 5000x31.75x31.75mm **Weight of Heaviest Part**: Approx 41.3 kg

This product complies to: BS EN 11630

This product is for outdoor use only and must not be installed indoors. Children using the equipment must be supervised at all times.