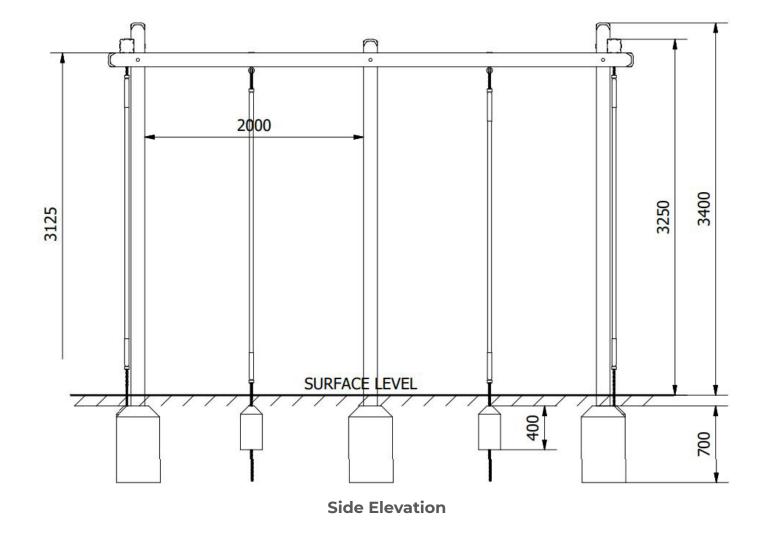

Surfacing Requirements : Perimeter L/M: 34m Wetpour/ Fibrefall M<sup>2</sup>: 72.5, Safagrass Mats M<sup>2</sup>: 81

| Minimum User Height : 1400mm                | Critical Fall Height : 2200mm            |
|---------------------------------------------|------------------------------------------|
| Dimensions of Largest Part : 4800x125x125mm | Weight of Heaviest Part : Approx 41.3 kg |