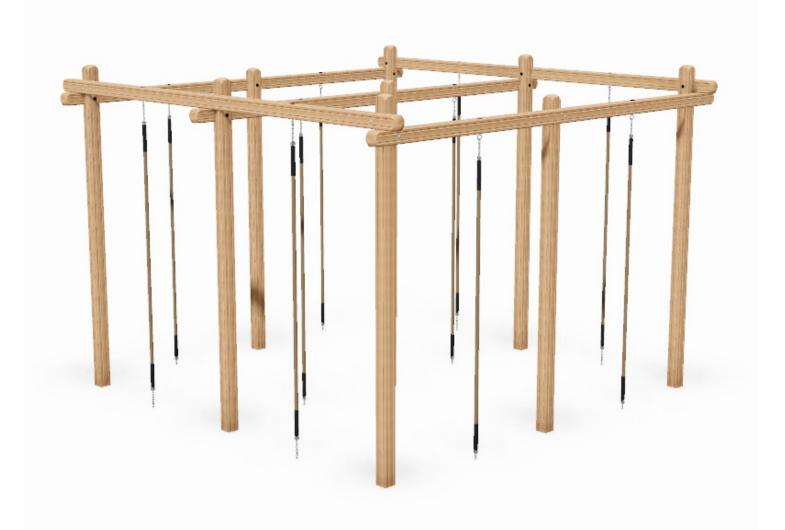

## Group Rope Climb: PRO-500-045 (GP2)

AP

CHAS

www.onlineplaygrounds.co.uk

COMS

Description : Completing against each other, our group climb provides an ideal station for intense climbing workout sessions.