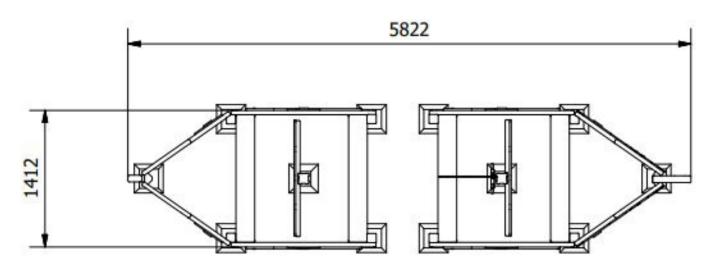

Additional information about this product and all the other products we offer can be found on our website www.onlineplaygrounds.co.uk

**Long Boat:** PRO-500-004

**Top Elevation** 

**Surfacing Requirements**: Perimeter L/M: 20m Wetpour/ Fibrefall M<sup>2</sup>: 21, Safagrass Mats M<sup>2</sup>: 21

**Recommended User Age**: 3+ Critical Fall Height: <600mm

**Dimensions of Largest Part**: 3100x112x112mm **Weight of Heaviest Part**: Approx 21.08 kg