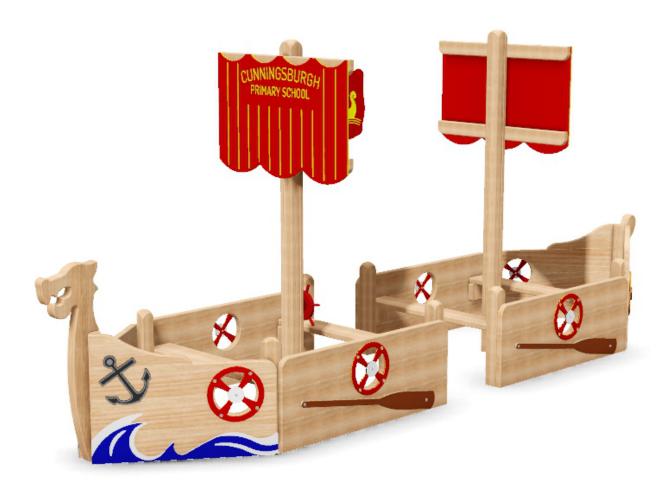

**Long Boat:** PRO-500-004

**Long Boat:** PRO-500-004

**Description**: The play Longboat of natural wooden construction needs 8 to 10 oarsmen just to set sail. She is double banked with rowing benches to seat make believe Vikings pulling oars on either side!

**Surfacing Requirements**: Perimeter L/M: 20m Wetpour/ Fibrefall M<sup>2</sup>: 21, Safagrass Mats M<sup>2</sup>: 21

**Recommended User Age**: 3+ Critical Fall Height: <600mm

**Dimensions of Largest Part**: 3100x112x112mm **Weight of Heaviest Part**: Approx 21.08 kg