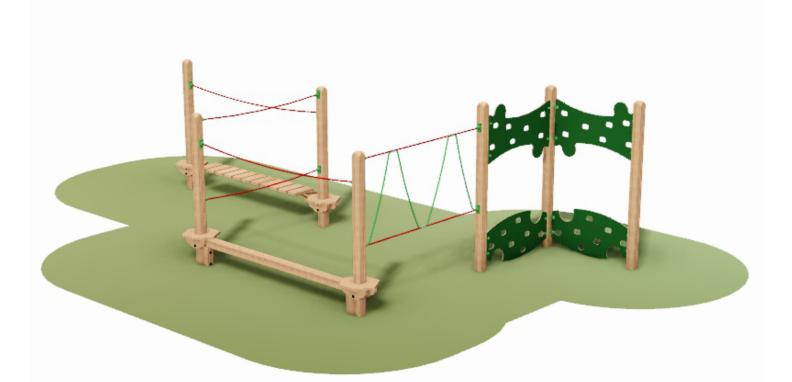

## Mount Aso Trim Trail: PRO-500-003

www.onlineplaygrounds.co.uk

COMS

**Description**: Our compact Mount Aso Trim Trail is ideal for those more compact areas. Manufactured using our laminated Safalog timbers, steel cored rope and HDPE panels to create a challenging experience.

Surfacing Requirements : Perimeter L/M: 29 Wetpour/ Fibrefall M<sup>2</sup>: 25.5, Safagrass Mats M<sup>2</sup>: 25.5

| Recommended User Age : 3+                   | Critical Fall Height : <600mm            |
|---------------------------------------------|------------------------------------------|
| Dimensions of Largest Part : 2700x112x112mm | Weight of Heaviest Part : Approx 18.4 kg |