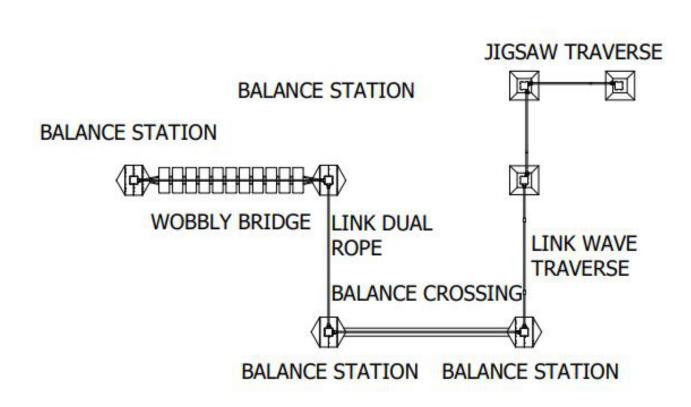

## Mount Aso Trim Trail: PRO-500-003

www.onlineplaygrounds.co.uk

COMS

**Description**: Our compact Mount Aso Trim Trail is ideal for those more compact areas. Manufactured using our laminated Safalog timbers, steel cored rope and HDPE panels to create a challenging experience.