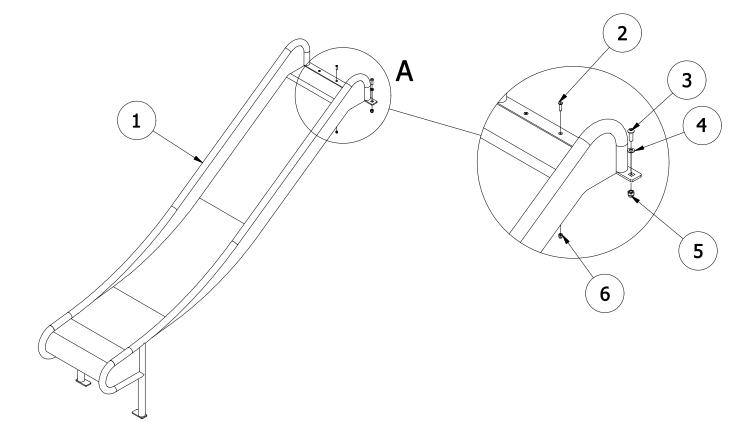

The slide can be fixed to the sliding platform by means of 2 large and 4 smaller fixings (as detailed below) with the base slide legs being simply concreted in. Please note NO fixings are supplied with the slide.

## Required fixings for platform mounting onto Hexadeck (18mm)

- **1 -** Chosen stainless steel slide
- 2 M6 x 25 CSK Socket Bolt
- **3 -** M10 x 40 Coach Bolt

# 5 - M10 Dome Nut

4 - M10 Washer

6 - M6 Dome Nut

### Required fixings for platform mounting onto timber (45mm)

- **1** Chosen stainless steel slide
- 2 M6 x 40 CSK Socket Woodscrew
- **3 -** M10 x 60 Coach Bolt

- 4 M10 Washer
- 5 M10 Dome Nut
- **6** N/A (when mounting into timber)