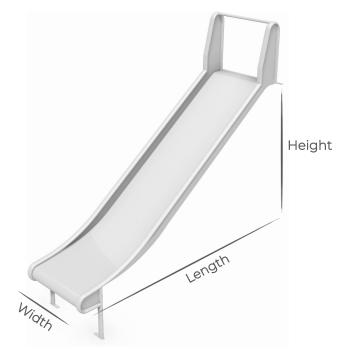

### **Standard Width**

| Product Code | Description                      | Height    | Length | Width | Weight |
|--------------|----------------------------------|-----------|--------|-------|--------|
| SL1-090      | Stainless steel slide with wings | 0.9-1m    | 2.08m  | 0.5m  | 51kg   |
| SL1-125      | Stainless steel slide with wings | 1.25-1.5m | 2.60m  | 0.5m  | 62kg   |
| SL1-175      | Stainless steel slide with wings | 1.75-2m   | 3.33m  | 0.5m  | 72kg   |
| SL1-225      | Stainless steel slide with wings | 2.25-2.5m | 4.04m  | 0.5m  | 83kg   |

# Double Width

| Product Code | Description                                   | Height    | Length | Width | Weight |
|--------------|-----------------------------------------------|-----------|--------|-------|--------|
| SL3-060      | Stainless steel slide with wings double width | 0.6-0.7m  | 1.32m  | 1.05m | 87kg   |
| SL3 - 090    | Stainless steel slide with wings double width | 0.9-1m    | 2.08m  | 1.05m | 94kg   |
| SL3-125      | Stainless steel slide with wings double width | 1.25-1.5m | 2.60m  | 1.05m | 120kg  |
| SL3-175      | Stainless steel slide with wings double width | 1.75-2m   | 3.33m  | 1.05m | 135kg  |
| SL3-225      | Stainless steel slide with wings double width | 2.25-2.5m | 4.04m  | 1.05m | 180kg  |